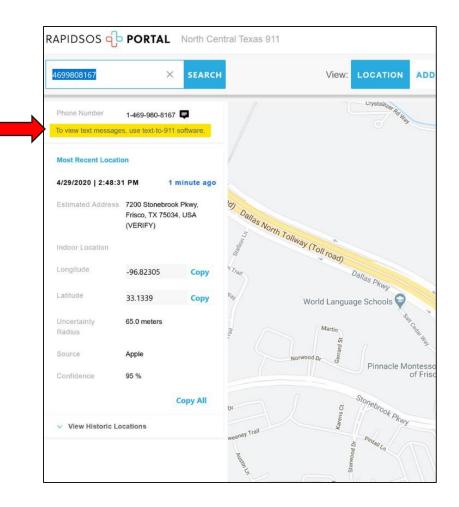

## What you need to know...

- Text-to-9-1-1 will be indicated as a text rather than a call in the lefthand call queue.
- The location for Text-to-9-1-1 incidents will appear as a message bubble instead of a pin on the satellite map.
- A warning label will appear, reminding users that Rapid SOS Portal only receives the location of the texter.
- Rapid SOS does NOT receive the actual text message content.
- Continue to utilize the current Text-to-9-1-1 software to view dialog between the texter and the telecommunicator.

Remember the text conversation will only appear in the current text software. Only utilize the RapidSOS Portal for additional location and texter information.