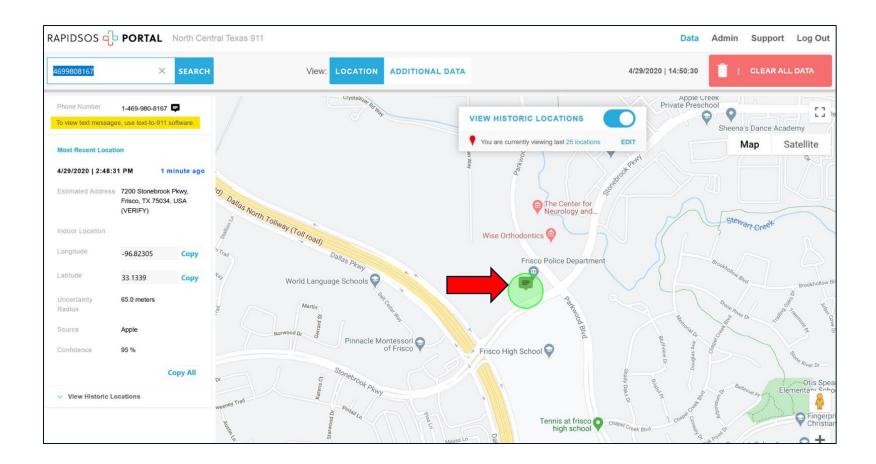

The location for Text-to-9-1-1 incidents will appear as a green message bubble instead of a pin on the satellite map.

A warning label will appear, reminding users that RapidSOS Portal only receives the location of the texter.