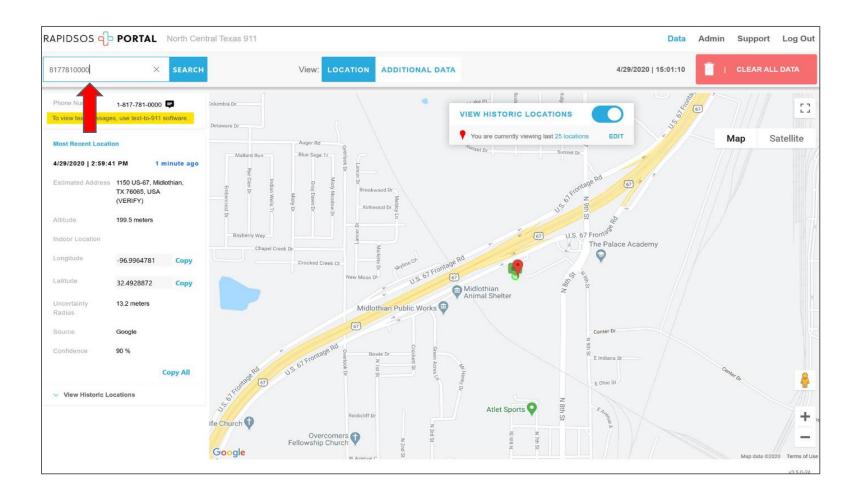

## What you need to know...

- Text-to-9-1-1 will be indicated as a text rather than a call in the lefthand call queue.
- The location for Text-to-9-1-1 incidents will appear as a message bubble instead of a pin on the satellite map.
- A warning label will appear, reminding users that Rapid SOS Portal only receives the location of the texter.
- Rapid SOS does NOT receive the actual text message content.
- Continue to utilize the current Text-to-9-1-1 software to view dialog between the texter and the telecommunicator.

The location for Text-to-9-1-1 incidents will appear as a green message bubble instead of a pin on the satellite map.

A warning label will appear, reminding users that RapidSOS Portal only receives the location of the texter.